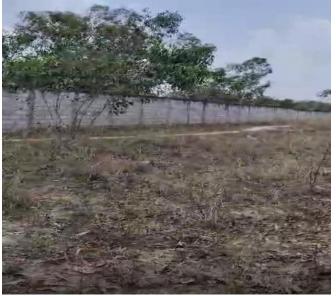

#### **Key Advantages**

- Excellent Road Frontage: 60 feet wide approach road
- Seamless Connectivity: Only 3 km from GST Road with access to key urban centres
- Natural Terrain: Level land, ideal for eco-conscious development

- **Utilities in Vicinity:** Electricity and water supply available nearby
- **Peaceful Surroundings:** Far from industrial zones, offering clean air and greenery
- Accessibility: 6 km from Madhurantakam town, railway access nearby
- Water Source: As it is near the bird sanctuary, there is adequate water source for the neighbourhood areas
- **Neighbourhood:** Sun Pharma, Royal Welding wires Pvt.Ltd., Balaji Enterprises (Tirupathi Foods)

#### **Detailed Property Description**

Land Area: 26 acres (vacant)

**Built-Up Area**: Nil (currently open land)

Open Space: Entire parcel is currently open land with natural terrain with trees

**Zoning Status**: Under Andavakkam Gram Panchayat and Madurantakam Block Panchayat