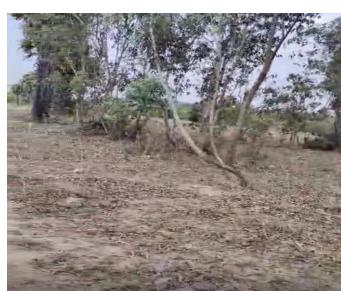

#### **Detailed Property Description**

Land Area: 26 acres (vacant)

**Built-Up Area**: Nil (currently open land)

Open Space: Entire parcel is currently open land with natural terrain with trees

**Zoning Status**: Under Andavakkam Gram Panchayat and Madurantakam Block Panchayat