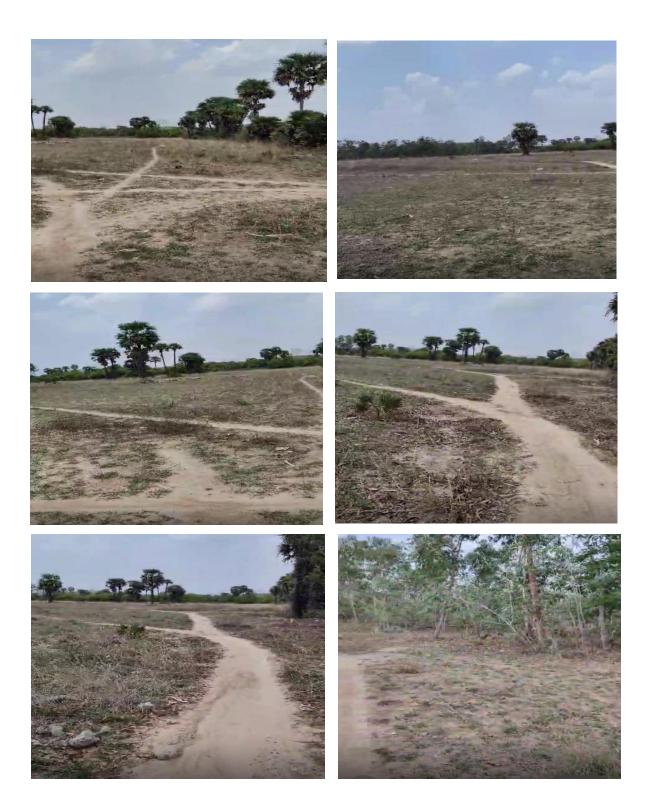

#### **Key Advantages**

- Excellent Road Frontage: 60 feet wide approach road
- Seamless Connectivity: Only 3 km from GST Road with access to key urban centres
- Natural Terrain: Level land, ideal for eco-conscious development

- **Utilities in Vicinity:** Electricity and water supply available nearby
- **Peaceful Surroundings:** Far from industrial zones, offering clean air and greenery
- Accessibility: 6 km from Madhurantakam town, railway access nearby
- Water Source: As it is near the bird sanctuary, there is adequate water source for the neighbourhood areas
- **Neighbourhood:** Sun Pharma, Royal Welding wires Pvt.Ltd., Balaji Enterprises (Tirupathi Foods)

#### **Detailed Property Description**

Land Area: 26 acres (vacant)

**Built-Up Area**: Nil (currently open land)

Open Space: Entire parcel is currently open land with natural terrain with trees

**Zoning Status**: Under Andavakkam Gram Panchayat and Madurantakam Block Panchayat