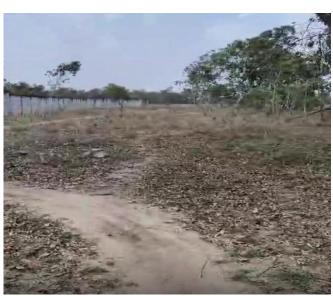

#### **Key Advantages**

- Excellent Road Frontage: 60 feet wide approach road
- Seamless Connectivity: Only 3 km from GST Road with access to key urban centres
- Natural Terrain: Level land, ideal for eco-conscious development

- **Utilities in Vicinity:** Electricity and water supply available nearby
- **Peaceful Surroundings:** Far from industrial zones, offering clean air and greenery
- Accessibility: 6 km from Madhurantakam town, railway access nearby
- Water Source: As it is near the bird sanctuary, there is adequate water source for the neighbourhood areas
- **Neighbourhood:** Sun Pharma, Royal Welding wires Pvt.Ltd., Balaji Enterprises (Tirupathi Foods)

#### **Detailed Property Description**

Land Area: 26 acres (vacant)

**Built-Up Area**: Nil (currently open land)

Open Space: Entire parcel is currently open land with natural terrain with trees

**Zoning Status**: Under Andavakkam Gram Panchayat and Madurantakam Block Panchayat