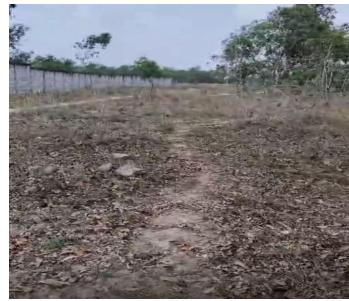

#### **Key Advantages**

- Excellent Road Frontage: 60 feet wide approach road
- Seamless Connectivity: Only 3 km from GST Road with access to key urban centres
- Natural Terrain: Level land, ideal for eco-conscious development

- **Utilities in Vicinity:** Electricity and water supply available nearby
- **Peaceful Surroundings:** Far from industrial zones, offering clean air and greenery
- Accessibility: 6 km from Madhurantakam town, railway access nearby
- Water Source: As it is near the bird sanctuary, there is adequate water source for the neighbourhood areas
- **Neighbourhood:** Sun Pharma, Royal Welding wires Pvt.Ltd., Balaji Enterprises (Tirupathi Foods)

#### **Detailed Property Description**

Land Area: 26 acres (vacant)

**Built-Up Area**: Nil (currently open land)

Open Space: Entire parcel is currently open land with natural terrain with trees

**Zoning Status**: Under Andavakkam Gram Panchayat and Madurantakam Block Panchayat